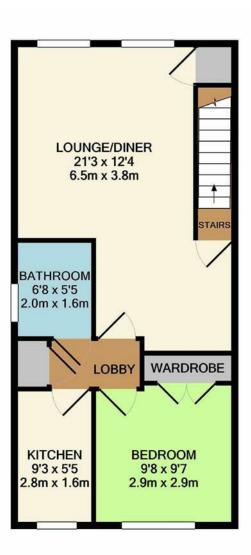

EPC Rating C

Council Tax Band C

Lease Term 99 Years From June 1987

Service Charges £218.96 Per Month Which Includes The Ground Rent

1ST FLOOR APPROX. FLOOR AREA 489 SQ.FT. (45.4 SQ.M.)

## TOTAL APPROX. FLOOR AREA 528 SQ.FT. (49.0 SQ.M.)

Whilst every attempt has been made to ensure the accuracy of the floor plan contained here, measurements of doors, windows, rooms and any other items are approximate and no responsibility is taken for any error, omission, or mis-statement. This plan is for illustrative purposes only and should be used as such by any prospective purchaser. The services, systems and appliances shown have not been tested and no guarantee as to their operability or efficiency can be given